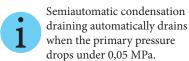

| Port thread                   | G1/4"                 | G3/8"                                                                | G1/2" |  |
|-------------------------------|-----------------------|----------------------------------------------------------------------|-------|--|
| Primary pressure [MPa]        | 0,05 to 1,5 for semia | 0,05 to 1,5 for semiautomatic drain, 0,15 to 1,0 for automatic drain |       |  |
| Secondary pressure [MPa]      | 0,1 to 0,85           | 0,1 to 0,85                                                          |       |  |
| Test pressure [MPa]           | 2,0                   |                                                                      |       |  |
| Temperature range [°C]        | -5 to +60             |                                                                      |       |  |
| Filter element [µm]           | 5                     | 5                                                                    |       |  |
| Oil bowl capacity [l]         | 0,2                   | 0,2                                                                  |       |  |
| Min. lubricator flow [Nl/min] | 30                    | 65                                                                   | 80    |  |
| Weight [kg]                   | 1,52                  | 1,52                                                                 |       |  |
| Supply contains               | gauge (PPG-20)*, bi   | gauge (PPG-20)*, bracket (elbow)                                     |       |  |

1200 1600 2000 2400 2800 Flow capacity [Nl/min]

Semiautomatic condensation draining

| A   | B - inner tube ø |
|-----|------------------|
| 154 | 5                |

A B - outer tube ø 166

3200 3600 4000