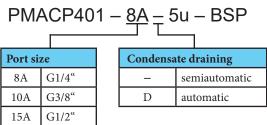

| Port thread                   | G1/4"                 | G3/8"                                                                | G1/2" |  |
|-------------------------------|-----------------------|----------------------------------------------------------------------|-------|--|
| Primary pressure [MPa]        | 0,05 to 1,5 for semia | 0,05 to 1,5 for semiautomatic drain, 0,15 to 1,0 for automatic drain |       |  |
| Secondary pressure [MPa]      | 0,1 to 0,85           | 0,1 to 0,85                                                          |       |  |
| Test pressure [MPa]           | 2,0                   |                                                                      |       |  |
| Temperature range [°C]        | -5 to +60             |                                                                      |       |  |
| Filter element [µm]           | 5                     | 5                                                                    |       |  |
| Oil bowl capacity [l]         | 0,2                   | 0,2                                                                  |       |  |
| Min. lubricator flow [Nl/min] | 30                    | 65                                                                   | 80    |  |
| Weight [kg]                   | 1,52                  | 1,52                                                                 |       |  |
| Supply contains               | gauge (PPG-20)*, bi   | gauge (PPG-20)*, bracket (elbow)                                     |       |  |

<sup>\*)</sup> Gauge PPG-40 can only be used with a threaded adapter, order code PA-MAR401, see page 8-26

## Order codes

For additional accessories, replacement filter elements and bowls, see page 8-25.

Flow capacity Flow rates at primary pressure 0,7 MPa G1/4" 0,4 0.3 0.2 0.1 0 1600 2000 2400 25 Flow capacity [Nl/min] 3600 4000 6,0 [MBa] G3/8" 7 pressure | 0,3 Secondary 0,0 1,0 0,1 1600 2000 2400 2800 Flow capacity [Nl/min] 3600 4000 3200 800 0.6 Secondary pressure [MPa] G1/2" 0.5 0.4 0.3 0,2