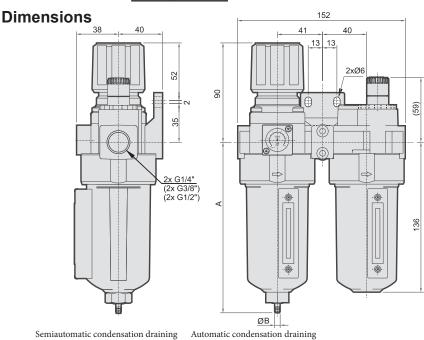

## FRL AIR PREPARATION UNIT **SERIES MACP401**

The new FRL unit series is interest for its robust metal construction inclusive metal bowls with level indicator at first sight. Countersunk gauge isn't predisposed to damage. These accessible units with good flow capacity and 5 µm filter element will find exercise in many applications.

| Port thread                   | G1/4"                 | G3/8"                                                                | G1/2" |  |
|-------------------------------|-----------------------|----------------------------------------------------------------------|-------|--|
| Primary pressure [MPa]        | 0,05 to 1,5 for semia | 0,05 to 1,5 for semiautomatic drain, 0,15 to 1,0 for automatic drain |       |  |
| Secondary pressure [MPa]      | 0,1 to 0,85           | 0,1 to 0,85                                                          |       |  |
| Test pressure [MPa]           | 2,0                   |                                                                      |       |  |
| Temperature range [°C]        | -5 to +60             |                                                                      |       |  |
| Filter element [µm]           | 5                     | 5                                                                    |       |  |
| Oil bowl capacity [l]         | 0,2                   | 0,2                                                                  |       |  |
| Min. lubricator flow [Nl/min] | 30                    | 65                                                                   | 80    |  |
| Weight [kg]                   | 1,52                  | 1,52                                                                 |       |  |
| Supply contains               | gauge (PPG-20)*, bi   | gauge (PPG-20)*, bracket (elbow)                                     |       |  |

1200 1600 2000 2400 2800 Flow capacity [Nl/min]

Semiautomatic condensation draining

| A   | B - inner tube ø |
|-----|------------------|
| 154 | 5                |

A B - outer tube ø 166

3200 3600 4000