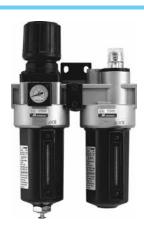

## FRL AIR PREPARATION UNIT **SERIES MACP401**

The new FRL unit series is interest for its robust metal construction inclusive metal bowls with level indicator at first sight. Countersunk gauge isn't predisposed to damage. These accessible units with good flow capacity and 5 µm filter element will find exercise in many applications.