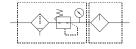

## FRL AIR PREPARATION UNIT **SERIES MACP401**

The new FRL unit series is interest for its robust metal construction inclusive metal bowls with level indicator at first sight. Countersunk gauge isn't predisposed to damage. These accessible units with good flow capacity and 5 µm filter element will find exercise in many applications.

| Port thread                   | G1/4"                 | G3/8"                                                                | G1/2" |  |
|-------------------------------|-----------------------|----------------------------------------------------------------------|-------|--|
| Primary pressure [MPa]        | 0,05 to 1,5 for semia | 0,05 to 1,5 for semiautomatic drain, 0,15 to 1,0 for automatic drain |       |  |
| Secondary pressure [MPa]      | 0,1 to 0,85           | 0,1 to 0,85                                                          |       |  |
| Test pressure [MPa]           | 2,0                   |                                                                      |       |  |
| Temperature range [°C]        | -5 to +60             |                                                                      |       |  |
| Filter element [µm]           | 5                     | 5                                                                    |       |  |
| Oil bowl capacity [l]         | 0,2                   | 0,2                                                                  |       |  |
| Min. lubricator flow [Nl/min] | 30                    | 65                                                                   | 80    |  |
| Weight [kg]                   | 1,52                  | 1,52                                                                 |       |  |
| Supply contains               | gauge (PPG-20)*, bi   | gauge (PPG-20)*, bracket (elbow)                                     |       |  |