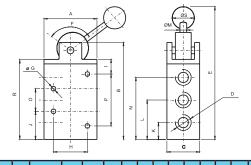

## Draw bar valve series

Type 3/2

Type 5/2

| Type | A  | В   | C  | D     | E   | F  | G   | Н  | I  | J  | K  | L  | N  | 0  | P  | R  | S  |
|------|----|-----|----|-------|-----|----|-----|----|----|----|----|----|----|----|----|----|----|
| 3/2  | 50 | 93  | 25 | G1/4" | 166 | 27 | 4.5 | 36 | 37 | 25 | 14 | 36 | -  | -  | -  | 14 | 52 |
| 5/2  | 50 | 115 | 25 | G1/4" | 188 | 27 | 4.5 | 36 | 13 | 25 | 14 | 36 | 59 | 22 | 46 | 14 | 52 |