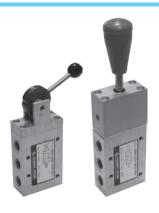

## **LEVER VALVES SERIES DRAW BAR VALVES SERIES**

Lever valves are actuated by 120° lever turning. Both positions are detent. Draw bar valves are actuated by pressing the draw bar. Return to starting position is by pulling of draw bar. If the draw bar is during pulling out rotated to right, the force which is need for overcome the detent will be lower. Draw bar valves can be produced from stainless steel on request.

This valve series contains rubber gaskets.

| Ports                  | G1/4"                                        |  |  |  |  |  |
|------------------------|----------------------------------------------|--|--|--|--|--|
| Flow capacity [Nl/min] | 800                                          |  |  |  |  |  |
| Working pressure [MPa] | 0.2 to 1.0                                   |  |  |  |  |  |
| The way of actuation   | direct                                       |  |  |  |  |  |
| Temperature range [°C] | -20 to +80                                   |  |  |  |  |  |
| Working medium         | modified compressed air                      |  |  |  |  |  |
| Weight [kg]            | 0.26 for 3/2 function, 0.32 for 5/2 function |  |  |  |  |  |