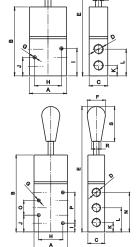

Lever valve series

Type 5/2

| Type | A  | В   | C  | D     | E   | F   | G   | Н  | Ι  | J  | K  | L  | M | N  | 0  | P  | R  | S  |
|------|----|-----|----|-------|-----|-----|-----|----|----|----|----|----|---|----|----|----|----|----|
| 3/2  | 50 | 85  | 25 | G1/4" | 127 | 120 | 4.5 | 36 | 23 | 25 | 14 | 36 | 5 | -  | -  | -  | 60 | 16 |
| 5/2  | 50 | 107 | 25 | G1/4" | 149 | 120 | 4.5 | 36 | 23 | 25 | 14 | 36 | 5 | 58 | 22 | 46 | 82 | 16 |

## Draw bar valve series

Type 3/2

Type 5/2

| Type | A  | В   | C  | D     | E   | F  | G   | Н  | I  | J  | K  | L  | N  | 0  | P  | R  | S  |
|------|----|-----|----|-------|-----|----|-----|----|----|----|----|----|----|----|----|----|----|
| 3/2  | 50 | 93  | 25 | G1/4" | 166 | 27 | 4.5 | 36 | 37 | 25 | 14 | 36 | -  | -  | -  | 14 | 52 |
| 5/2  | 50 | 115 | 25 | G1/4" | 188 | 27 | 4.5 | 36 | 13 | 25 | 14 | 36 | 59 | 22 | 46 | 14 | 52 |