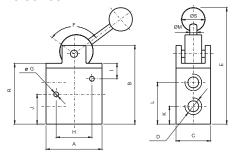

Lever valve series

Type 5/2

| Type | A  | В   | C  | D     | E   | F   | G   | Н  | Ι  | J  | K  | L  | M | N  | 0  | P  | R  | S  |
|------|----|-----|----|-------|-----|-----|-----|----|----|----|----|----|---|----|----|----|----|----|
| 3/2  | 50 | 85  | 25 | G1/4" | 127 | 120 | 4.5 | 36 | 23 | 25 | 14 | 36 | 5 | -  | -  | -  | 60 | 16 |
| 5/2  | 50 | 107 | 25 | G1/4" | 149 | 120 | 4.5 | 36 | 23 | 25 | 14 | 36 | 5 | 58 | 22 | 46 | 82 | 16 |