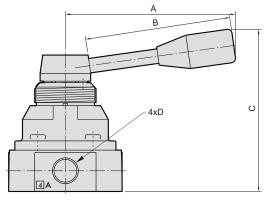

| 1    | 4x ⊘H (thru) |
|------|--------------|
| - P- | R R          |
|      | <b>_</b>     |

| Series | A   | В  | С   | D     | E | F  | G       | Н   | I   | J  | K | L  | M  |
|--------|-----|----|-----|-------|---|----|---------|-----|-----|----|---|----|----|
| 200    | 103 |    | 88  | G1/4" | 3 | 40 | M33x1.5 | 5.5 | 62  | 49 | 6 | 41 | 46 |
| 300    | 111 | 95 | 106 | G3/8" | 3 | 51 | M40x1.5 | 7   | 74  | 62 | 6 | 50 | 57 |
| 400    | 111 | 95 | 124 | G1/2" | 3 | 64 | M50x1.5 | 6.5 | 102 | 88 | 8 | 55 | 63 |