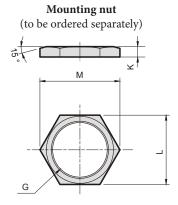

## - mounting nut

| Series | Order codes |  |  |  |  |  |  |
|--------|-------------|--|--|--|--|--|--|
| 200    | PMVHC2M     |  |  |  |  |  |  |
| 300    | PMVHC3M     |  |  |  |  |  |  |
| 400    | PMVHC4M     |  |  |  |  |  |  |

| 1    | 4x ⊘H (thru) |
|------|--------------|
| - P- | R R          |
|      | <b>_</b>     |

| Series | A   | В  | С   | D     | E | F  | G       | Н   | I   | J  | K | L  | M  |
|--------|-----|----|-----|-------|---|----|---------|-----|-----|----|---|----|----|
| 200    | 103 |    | 88  | G1/4" | 3 | 40 | M33x1.5 | 5.5 | 62  | 49 | 6 | 41 | 46 |
| 300    | 111 | 95 | 106 | G3/8" | 3 | 51 | M40x1.5 | 7   | 74  | 62 | 6 | 50 | 57 |
| 400    | 111 | 95 | 124 | G1/2" | 3 | 64 | M50x1.5 | 6.5 | 102 | 88 | 8 | 55 | 63 |