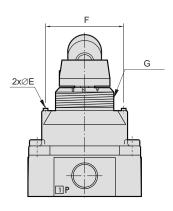

| 1    | 4x ⊘H (thru) |
|------|--------------|
| - P- | R R          |
|      | <b>_</b>     |

| Series | A   | В  | С   | D     | E | F  | G       | Н   | I   | J  | K | L  | M  |
|--------|-----|----|-----|-------|---|----|---------|-----|-----|----|---|----|----|
| 200    | 103 |    | 88  | G1/4" | 3 | 40 | M33x1.5 | 5.5 | 62  | 49 | 6 | 41 | 46 |
| 300    | 111 | 95 | 106 | G3/8" | 3 | 51 | M40x1.5 | 7   | 74  | 62 | 6 | 50 | 57 |
| 400    | 111 | 95 | 124 | G1/2" | 3 | 64 | M50x1.5 | 6.5 | 102 | 88 | 8 | 55 | 63 |