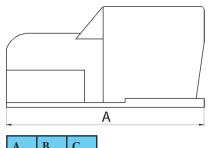

-----------------|----------------|---------------------|
| Type 3/2 without protection cover, for tube 4/2                      | / www.         | NZFD FA30 0OL0 0000 |
| Type 5/2 without protection cover, for tube 6/4, exhaust ports G1/8" | <b>ATTIM</b> W | 2552 4090 3200 0001 |

| Туре                                                     |          | Order codes         |
|----------------------------------------------------------|----------|---------------------|
| Type 5/2 with protection cover, thread G1/4"             |          | NZF2 FA40 0OG0 0000 |
| Type 5/2 with protection cover with detent, thread G1/4" | Z-V-TTTW | NZF2 FD40 0OG0 0000 |

## **Dimensions**

## Type 3/2 without protecting cover



#### Type 5/2 without protecting cover





#### Type 5/2 with protecting cover





245

140

145