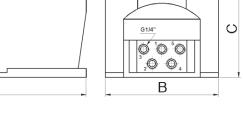

---------------|----------------|---------------------|
| Type 3/2 without protection cover, for tube 4/2                      | / www.         | NZFD FA30 0OL0 0000 |
| Type 5/2 without protection cover, for tube 6/4, exhaust ports G1/8" | <b>ATTIM</b> W | 2552 4090 3200 0001 |

| Туре                                                     |          | Order codes         |
|----------------------------------------------------------|----------|---------------------|
| Type 5/2 with protection cover, thread G1/4"             |          | NZF2 FA40 0OG0 0000 |
| Type 5/2 with protection cover with detent, thread G1/4" | Z-V-TTTW | NZF2 FD40 0OG0 0000 |

## **Dimensions**

## Type 3/2 without protecting cover



#### Type 5/2 without protecting cover





#### Type 5/2 with protecting cover





245

140

145