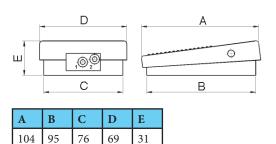

| Order codes         |
|----------------------------------------------------------------------|----------------|---------------------|
| Type 3/2 without protection cover, for tube 4/2                      | / www.         | NZFD FA30 0OL0 0000 |
| Type 5/2 without protection cover, for tube 6/4, exhaust ports G1/8" | <b>ATTIM</b> W | 2552 4090 3200 0001 |

| Туре                                                     |          | Order codes         |
|----------------------------------------------------------|----------|---------------------|
| Type 5/2 with protection cover, thread G1/4"             |          | NZF2 FA40 0OG0 0000 |
| Type 5/2 with protection cover with detent, thread G1/4" | Z-V-TTTW | NZF2 FD40 0OG0 0000 |

## **Dimensions**

## Type 3/2 without protecting cover



#### Type 5/2 without protecting cover





#### Type 5/2 with protecting cover





245

140

145