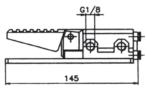

--------------------------------------------------------|----------------|---------------------|
| Type 3/2 without protection cover, for tube 4/2                      | / www.         | NZFD FA30 0OL0 0000 |
| Type 5/2 without protection cover, for tube 6/4, exhaust ports G1/8" | <b>ATTIM</b> W | 2552 4090 3200 0001 |

| Туре                                                     |          | Order codes         |
|----------------------------------------------------------|----------|---------------------|
| Type 5/2 with protection cover, thread G1/4"             |          | NZF2 FA40 0OG0 0000 |
| Type 5/2 with protection cover with detent, thread G1/4" | Z-V-TTTW | NZF2 FD40 0OG0 0000 |

## **Dimensions**

## Type 3/2 without protecting cover



#### Type 5/2 without protecting cover





#### Type 5/2 with protecting cover





245

140

145