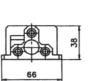

----------------------------------------------------------|----------------|---------------------|
| Type 3/2 without protection cover, for tube 4/2                      | / www.         | NZFD FA30 0OL0 0000 |
| Type 5/2 without protection cover, for tube 6/4, exhaust ports G1/8" | <b>ATTIM</b> W | 2552 4090 3200 0001 |

| Туре                                                     |          | Order codes         |
|----------------------------------------------------------|----------|---------------------|
| Type 5/2 with protection cover, thread G1/4"             |          | NZF2 FA40 0OG0 0000 |
| Type 5/2 with protection cover with detent, thread G1/4" | Z-V-TTTW | NZF2 FD40 0OG0 0000 |

## **Dimensions**

## Type 3/2 without protecting cover



#### Type 5/2 without protecting cover





#### Type 5/2 with protecting cover





245

140

145