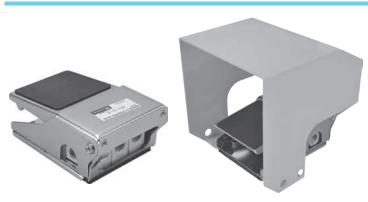

## FOOT ACTUATED VALVES SERIES MVFA

Valves without or with protecting cover are available with 3/2 and 4/2 function with or without detent.

This valve series contains rubber gaskets.

| Series                                      | MVFA 240                                                                        |
|---------------------------------------------|---------------------------------------------------------------------------------|
| Ports                                       | G1/4"                                                                           |
| Flow capacity [Nl/min]                      | 440                                                                             |
| Working pressure [MPa]                      | 0.2 to 0.7                                                                      |
| Weight without / with protection cover [kg] | function 230: 0.684/1.426; function 231: 0.739/1.481; function 240: 0.774/1.516 |
| Temperature range [°C]                      | ambient temperature -5 to +60                                                   |