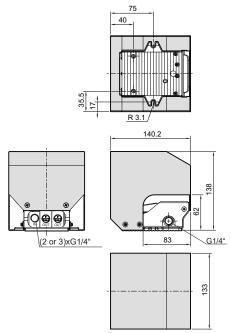

---------|---------------------------------------------------------------------------------|
| Ports                                       | G1/4"                                                                           |
| Flow capacity [Nl/min]                      | 440                                                                             |
| Working pressure [MPa]                      | 0.2 to 0.7                                                                      |
| Weight without / with protection cover [kg] | function 230: 0.684/1.426; function 231: 0.739/1.481; function 240: 0.774/1.516 |
| Temperature range [°C]                      | ambient temperature -5 to +60                                                   |



## **Dimensions**





## Type with protecting cover