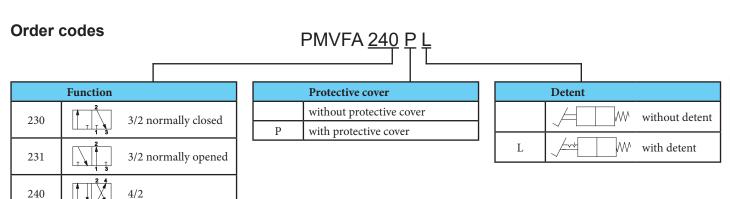

## FOOT ACTUATED VALVES SERIES MVFA

Valves without or with protecting cover are available with 3/2 and 4/2 function with or without detent.

This valve series contains rubber gaskets.

| Series                                      | MVFA 240                                                                        |
|---------------------------------------------|---------------------------------------------------------------------------------|
| Ports                                       | G1/4"                                                                           |
| Flow capacity [Nl/min]                      | 440                                                                             |
| Working pressure [MPa]                      | 0.2 to 0.7                                                                      |
| Weight without / with protection cover [kg] | function 230: 0.684/1.426; function 231: 0.739/1.481; function 240: 0.774/1.516 |
| Temperature range [°C]                      | ambient temperature -5 to +60                                                   |