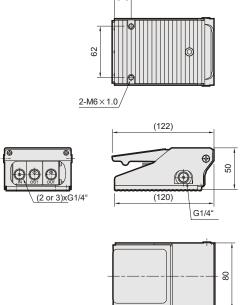

------------------------------------------|---------------------------------------------------------------------------------|
| Ports                                       | G1/4"                                                                           |
| Flow capacity [Nl/min]                      | 440                                                                             |
| Working pressure [MPa]                      | 0.2 to 0.7                                                                      |
| Weight without / with protection cover [kg] | function 230: 0.684/1.426; function 231: 0.739/1.481; function 240: 0.774/1.516 |
| Temperature range [°C]                      | ambient temperature -5 to +60                                                   |



## **Dimensions**





## Type with protecting cover