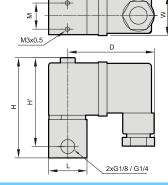

## Dimensions

| Ports thread | D  | H  | Hʻ | L   | М    | W  | Weight [kg] |
|--------------|----|----|----|-----|------|----|-------------|
| G1/8"        | 50 | 57 | 51 | □22 | 15   | 23 | 0.15        |
| G1/4"        | 50 | 61 | 51 | 33  | 11.2 | 23 | 0.15        |