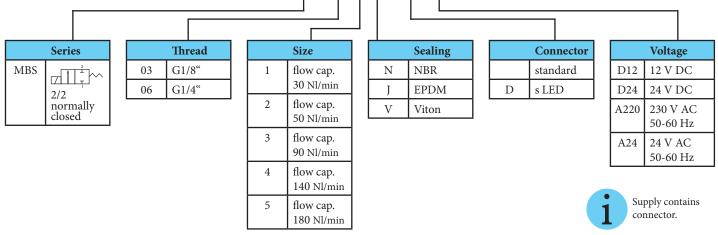

or NBR sealing, , -10 to +120 for EPDM and viton sealing |          |          |          |  |  |  |
| Enclosure                             | IP65 with sea  | IP65 with sealed and fastened connector                                                                                |          |          |          |  |  |  |
| Installing position                   | free, coil upr | free, coil upright is recommended                                                                                      |          |          |          |  |  |  |
| Housing material                      | brass          | brass                                                                                                                  |          |          |          |  |  |  |

## P <u>MBS 03 2 N 3 D D24</u>



## Dimensions



| Ports thread | D  | H  | Hʻ | L   | М    | W  | Weight [kg] |
|--------------|----|----|----|-----|------|----|-------------|
| G1/8"        | 50 | 57 | 51 | □22 | 15   | 23 | 0.15        |
| G1/4"        | 50 | 61 | 51 | 33  | 11.2 | 23 | 0.15        |