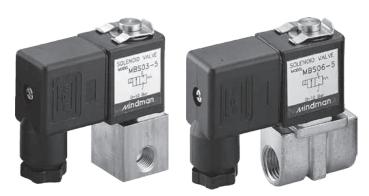

## SOLENOID ACTUATED VALVES SERIES MBS

Direct solenoid actuated valve 2/2 normally closed with orifice 1 to 2.4 mm. The following sealing are available: NBR, EPDM and viton (teflon on request). Available fluid: air, inert gas, water, vacuum, oil, etc. Coil with Ex approval EExm II T4, or EEx ia II C T6 PTB are available on request.